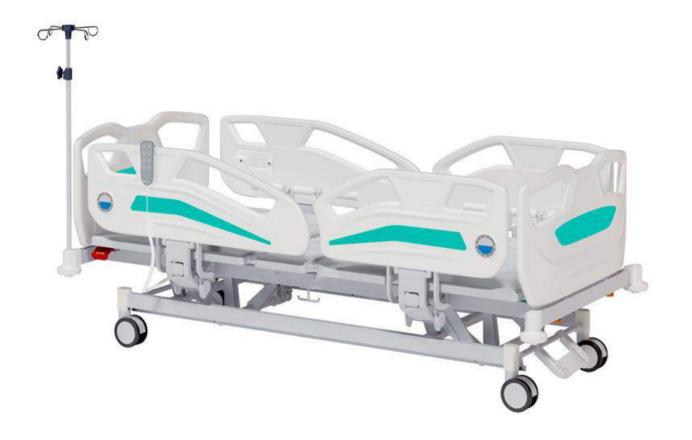

| 0   |
| •   | •   | •   |
|     |     | 0   |



# Basic X Serise Electric hospital bed



## **X05**

**Five-Function Electric Nursing Bed** 







## Accessories

| Infusion jacks           | 4 pcs | Back-up Battery       | 1set |
|--------------------------|-------|-----------------------|------|
| Rubber                   | 4 pcs | Nursing Remote Holder | 1pcs |
| Adjustable Drainage Hook | 4 pcs | LinearMotor           | 4pcs |

## Accessories

| Infusion jacks           | 4 pcs |
|--------------------------|-------|
| Rubber                   | 4 pcs |
| Adjustable Drainage Hook | 4 pcs |



| Back-up Battery       | 1set |
|-----------------------|------|
| Nursing Remote Holder | 1pcs |
| LinearMotor           | 4pcs |

# **X03**

## **Three-Function Electric Nursing Bed**





## Accessories

| ■ Infusion jacks         | 4 pcs | Back-up Battery       | 1set |
|--------------------------|-------|-----------------------|------|
| Rubber                   | 4 pcs | Nursing Remote Holder | 1pcs |
| Adjustable Drainage Hook | 4 pcs | ■ LinearMotor         | 3pcs |

## MULTIFUNCTIONAL ELECTRIC NURSING BED

| Feature                                   |
|-------------------------------------------|
| Back Section Adjustable                   |
| Foot Section Adjustable                   |
| Height Adjustable                         |
| Trendelenburg                             |
| Reverse Trendelenburg                     |
| Back and Foot Section Adjustable Together |
| ElectricInstant Backrest 30°              |
| One touch Auto-CPR                        |
| One-to