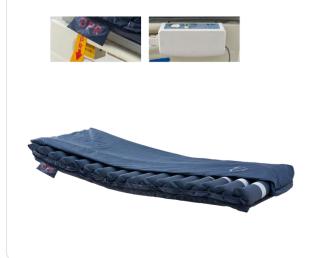

## **EB07A**

**Critical Care Electric Care Bed** Size:2270x1085x500~900mm

CPR 0 0 I Zero

## **EB07**

**Critical Care Electric Care Bed** 

Size:2270x1085x500~900mm

## Accessories

| IV shtand holder         | 4 pcs |
|--------------------------|-------|
| Rubber                   | 4 pcs |
| Adjustable Drainage Hook | 4 pcs |
| column motor             | 2 pcs |
| Weightingsensor          | 4 pcs |

| Back-up Battery        | 1set  |
|------------------------|-------|
| Nursing Remote Holder  | 1pcs  |
| LinearMotor            | 3pcs  |
| 3.5Inch Nursing Remote | 1 pcs |
|                        |       |