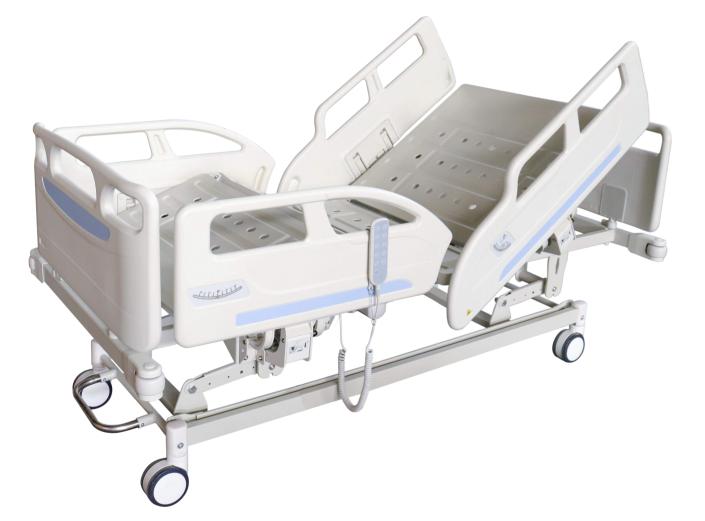

# V03

**Three-Function Electric Nursing Bed** 

Size:2200x1050x465~800mm

## V05

**Five-Function Electric Nursing Bed** 

Size:2200x1050x465~800mm