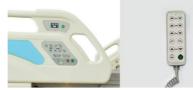

### Real-time displayofoperationaldata

The nurse operator is equipped with a 3.5-inch nursing remote, which can display operating position data and actual operation inreal weight etc.