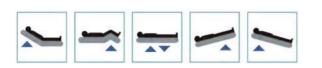

### Basic functionality:

Fold up/down on the back, Leg fold up/down, Back and leg linkage (abdominal decompression), Bed lowered, Bed rises, Trendelenburg, Reverse Trendelenburg position, One-button electric CPR, manual CPR (emergency lowering of the back).

- Special postural functions required for severe illness One-click heart chair position, One-click 30° posture, One-click check position, One-click lowest position, One-button semi-sitting and recumbent button electric CPR.
- The guardrail is not pulled up, the guardrail is not locked, the bed is in a high position for a long time, the casters are not locked, etc., supplemented by light warnings to create a safer care environment;
- Intelligent hospital bed system, nurse station computer, nursing PDA, etc. centrally display the real-time posture of the hospital bed, including backboard angle, legboard angle, lifting height, alarm information, etc., to facilitate the management of patients in special positions;
- The electric 7 basic positions + 9 special position functions for severe cases meet the needs of complex nursing scenarios such as comprehensive and specialized ICU;
- According to different care needs, it can be adapted to static anti-decubitus mattresses, dynamic anti-decubitus mattresses, roll-over mattresses, etc.;
- Optional bed extension, weighing function, back panel X-ray and other functions are available.