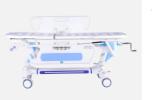

## TT-80

Transshipment Car

### Technical Parameters

| Mo        | del                 | TT-80     | TT-80B         |
|-----------|---------------------|-----------|----------------|
| Size      | length              | 2130mm    | 2130mm         |
|           | width               | 760mm     | 760mm          |
| Parameter | Highly regulate     | 560~890mm | 560~890mm      |
|           | Back adjustment     | 0-90°     | 0-90°          |
|           | Leg adjustment      | 0-40°     | 0-40°          |
|           | Front and rear tilt | -18°~18°  | -18°~18°       |
| Guardra   | il material         | ABS       | Aluminum alloy |