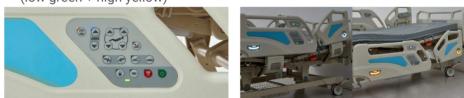

### **Functional Details**

End of bed controller

Central guardrail controller

 Battery display + status display + under bed night light

8 - 22ku

Plug-in headboard + automatic

lock + one-hand unlock

- Built-in storage box (glasses, mobile phone) in the guardrail
- Back angle display
- Left and right mattress limiters and bed surface restraint handles

TENTE central control casters (anti-static)

Restraint handle under bed

- ▼ The back panel is X-ray transparent ↓ Bed end extension

 Controller and handheld controller outside the middle guardrail

▼ Safety warning system at the end of the bed + night light behind the bed

### Bed surface height indication (low green + high yellow)

### Guardrail LED indicator light

Guardrail lowering to prevent

- ▼ One-button emergency stop button ▼ One-button electric CPR and manual CPR
  - 0 0

▼ The corner guardrail at the end of the bed can be used to assist walking