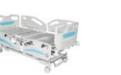

# V03

**Three-Function Electric Nursing Bed** 

Size:2200x1050x465~800mm

## V05

**Five-Function Electric Nursing Bed** 

Size:2200x1050x465~800mm