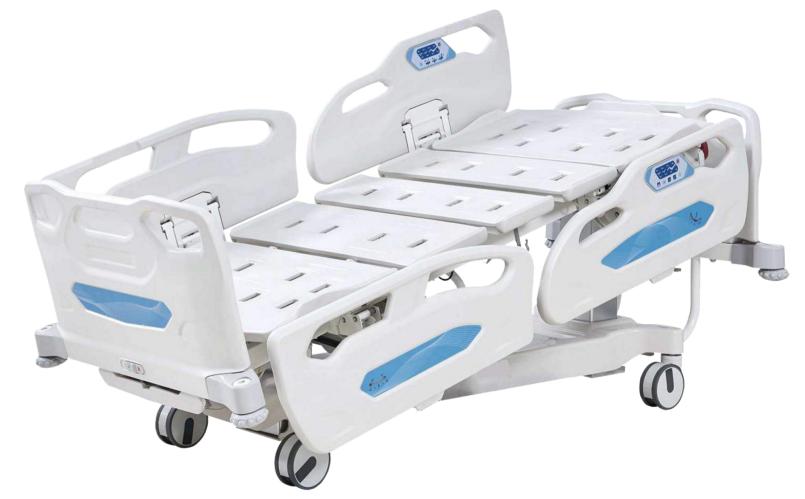

# STK Series Electric Nursing Bed

# **STK** |Electric Nursing Bed

## **EB07A**

**Critical Care Electric Care Bed** Size:2270x1085x500~900mm

CPR 0 0 I Zero

## **EB07**

**Critical Care Electric Care Bed** 

Size:2270x1085x500~900mm