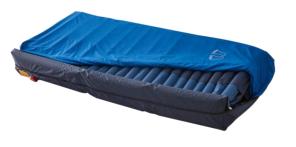

## **EB07A**

**Critical Care Electric Care Bed** Size:2270x1085x500~900mm

CPR 0 0 I Zero

## **EB07**

**Critical Care Electric Care Bed** 

Size:2270x1085x500~900mm

## Accessories

| IV shtand holder         | 4 pcs |
|--------------------------|-------|
| Rubber                   | 4 pcs |
| Adjustable Drainage Hook | 4 pcs |
| column motor             | 2 pcs |
| Weightingsensor          | 4 pcs |

| Back-up Battery        | 1set  |
|------------------------|-------|
| Nursing Remote Holder  | 1pcs  |
| LinearMotor            | 3pcs  |
| 3.5Inch Nursing Remote | 1 pcs |
|                        |       |