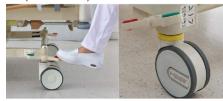

### Central control casters

 It adopts resin casters with a diameter of 200mm and has central locking pedals on all four corners to facilitate operation by medical staff.

### Center Fifth Wheel System

It adopts silent casters with a diameter of 125mm. Through the operating lever, it can be flexibly switched between the "straight" and "free" states. The joystick is 50mm above the ground for better passability.

### casters Diameter 150mm. It has resin double-sided casters and central

**FEATURES** 

### Center fifth wheel

Through the operating lever, the cart can be flexibly switched between "straight" and "free" states. It is easier to control the direction by going straight.