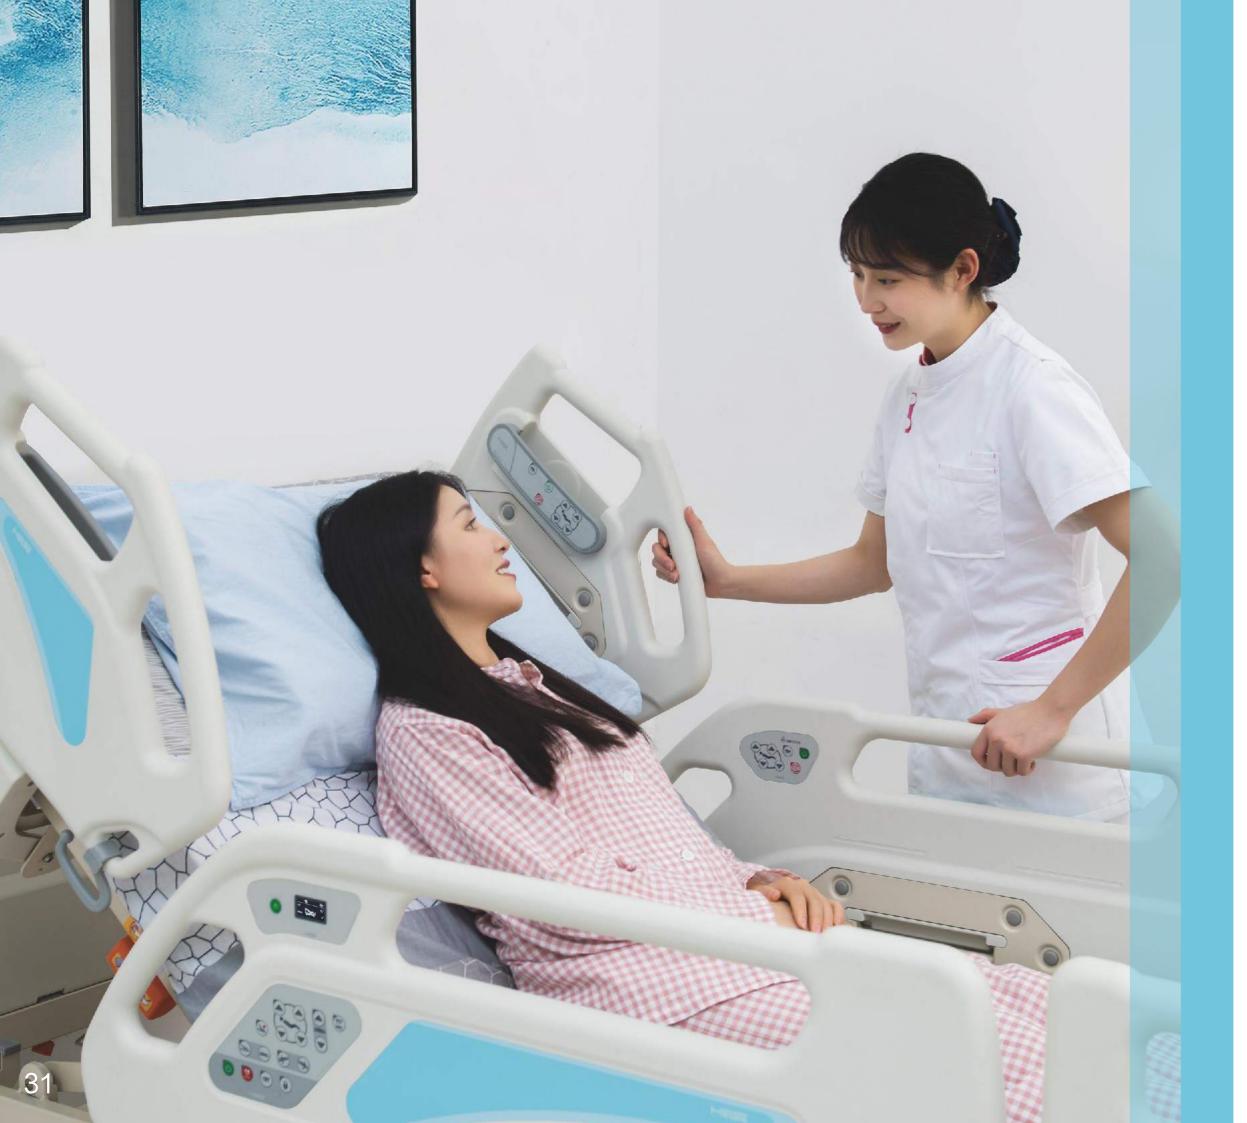

| 4 pcs | Nursing Remote Holder  | 1pcs  |
| Adjustable Drainage Hook  | 4 pcs | Linear Motor           | 4pcs  |
| WeightingSensor(optional) | 4 pcs | 3.5Inch Nursing Remote | 1 pcs |
|                           |       |                        |       |

## **EB-B08**

**Seven-Function Electric Hospital Bed** 

### Size:2235x1070x520~920mm





## Accessories

| IV shtand holder         | 4 pcs | Back-up Battery        | 1set  |
|--------------------------|-------|------------------------|-------|
| Rubber                   | 4 pcs | Nursing Remote Holder  | 1pcs  |
| Adjustable Drainage Hook | 4 pcs | ■ LinearMotor          | 3pcs  |
| column motor             | 2 pcs | 3.5Inch Nursing Remote | 1 pcs |
| Weightingsensor          | 4 pcs |                        |       |





# **Smart Series**

## Focus on patient safety

## Promote speedy recovery



### **Functional Details**

End of bed controller



Central guardrail controller

 Battery display + status display + under bed night light

8 - 22ku



Plug-in headboard + automatic

lock + one-hand unlock

- Built-in storage box (glasses, mobile phone) in the guardrail
- Back angle display
- Left and right mattress limiters and bed surface restraint handles



TENTE central control casters (anti-static)



Restraint handle under bed

- ▼ The back panel is X-ray transparent ↓ Bed end extension



 Controller and handheld controller outside the middle guardrail



▼ Safety warning system at the end of the bed + night light behind the bed



Bed tilt angle display



Low-position drainage hooks under • the bed