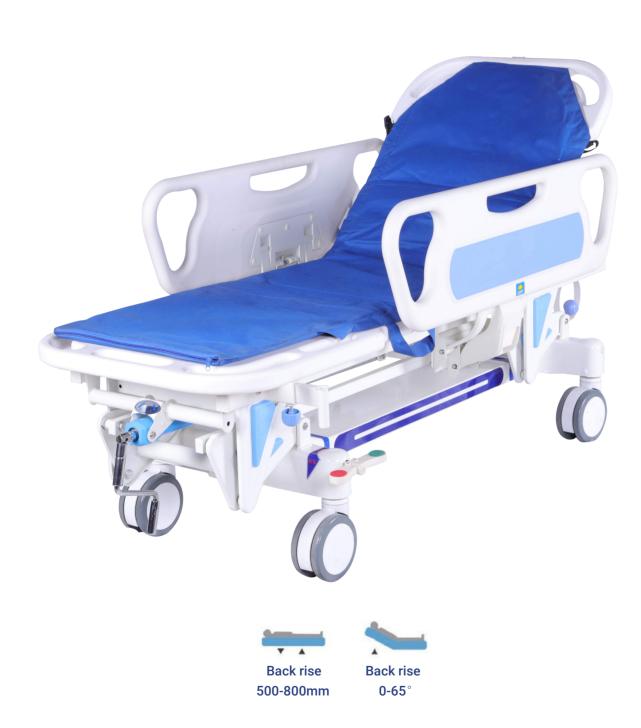

## TT-80

Transshipment Car

### Technical Parameters

| Mo        | del                 | TT-80     | TT-80B         |
|-----------|---------------------|-----------|----------------|
| Size      | length              | 2130mm    | 2130mm         |
|           | width               | 760mm     | 760mm          |
| Parameter | Highly regulate     | 560~890mm | 560~890mm      |
|           | Back adjustment     | 0-90°     | 0-90°          |
|           | Leg adjustment      | 0-40°     | 0-40°          |
|           | Front and rear tilt | -18°~18°  | -18°~18°       |
| Guardra   | il material         | ABS       | Aluminum alloy |