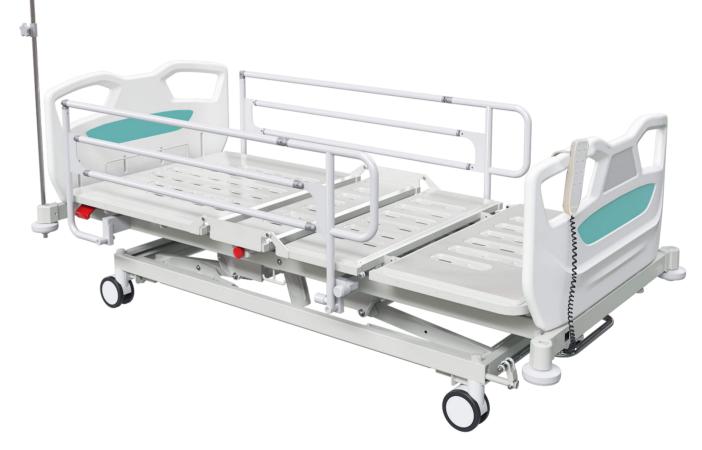

ncy Stop                            |
| Night Light                               |
| Gurdrail Lock/Unlock                      |
|                                           |

| X05B | X05   | X03 |
|------|-------|-----|
| •    | •     | •   |
| •    | •     | •   |
| •    | •     | •   |
| •    | •     | _   |
| •    | •     | -   |
| •    | •     | •   |
| -    | -     | -   |
| •    | •     | •   |
| -    | _<br> | -   |
| -    |       | -   |
| 0    | 0     | -   |
| 0    | 0     | -   |
| •    | •     | 0   |
| -    |       | -   |
| •    | •     | •   |
| •    | •     |     |
| 0    | 0     | _   |
| •    | •     | •   |
| •    | _     | _   |
| 0    | 0     | 0   |
| _    | _     | -   |
| •    | •     | •   |
|      |       | 1   |



# H05





## H05B

(II

1set

1pcs

4pcs





## Accessories

| Infusion jacks           | 4 pcs | Back-up Battery       |
|--------------------------|-------|-----------------------|
| Rubber                   | 4 pcs | Nursing Remote Holder |
| Adjustable Drainage Hook | 4 pcs | ■ LinearMotor         |
| End of bed control panel | 1pcs  |                       |

## Accessories

| Infusion jacks           | 4 pcs | Back-up Battery       | 1set |
|--------------------------|-------|-----------------------|------|
| Rubber                   | 4 pcs | Nursing Remote Holder | 1pcs |
| Adjustable Drainage Hook | 4 pcs | ■ LinearMotor         | 4pcs |

## H03





## Accessories

| Infusion jacks           | 4 pcs | Back-up Battery       | 1set |
|--------------------------|-------|-----------------------|------|
| Rubber