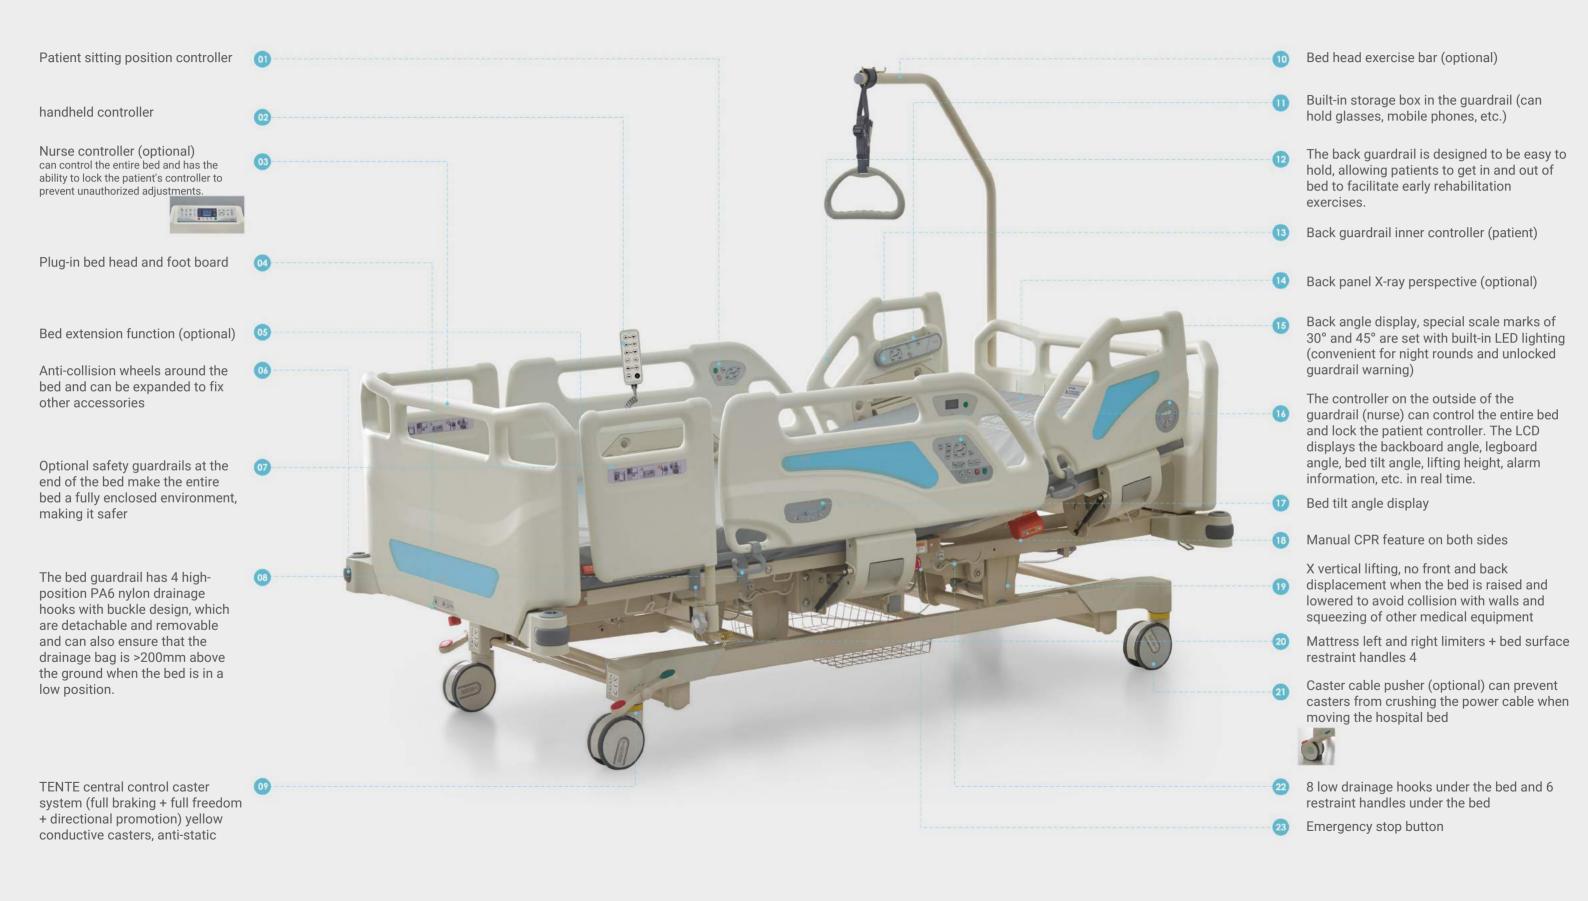

### Abdominalself-extension Relief

The automatic retraction function allows the backboard and leg boardsto be folded and retracted to both sides at the same time, increasing thespace for the pelvis and waist, thus reducing the pressure on tissues andorgans and the shearing force of the bed surface on the patient, preventing surgery. After the wound was squeezed

### ManualCPR

In emergency situations, the patient can be quickly returned to ahorizontalposition

## Night Light

Night light underneath the bed helps patient geetingup at night

### Real-time displayofoperationaldata

The nurse operator is equipped with a 3.5-inch nursing remote, which can display operating position data and actual operation inreal weight etc.

### **Back X-ray Function**

Filming of critically ill patients can be completed in the ward. The backpanel is equipped with an X-ray film cassette slide, and the X-raymachine can be used for near-full body photography without movingthepatient.

### **Emergency stop**

Improper operation or emergencies can quickly stop the hospital bed.