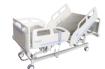

# Basic V Serise Electric hospital bed

# V03

**Three-Function Electric Nursing Bed** 

Size:2200x1050x465~800mm