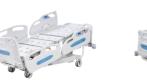

# Basic X Serise Electric hospital bed

## **X05**

**Five-Function Electric Nursing Bed** 

# **X03**

## **Three-Function Electric Nursing Bed**