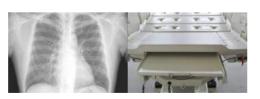

### **Back X-ray Function**

Filming of critically ill patients can be completed in the ward. The backpanel is equipped with an X-ray film cassette slide, and the X-raymachine can be used for near-full body photography without movingthepatient.