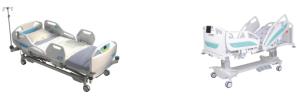

# STK Series Electric Nursing Bed

# **STK** |Electric Nursing Bed

## **EB07A**

**Critical Care Electric Care Bed** Size:2270x1085x500~900mm

CPR 0 0 I Zero

## **EB07**

**Critical Care Electric Care Bed** 

Size:2270x1085x500~900mm