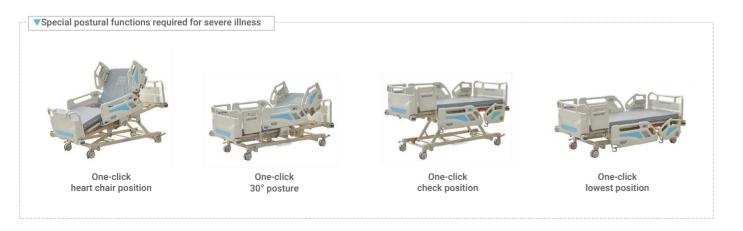

- Special postural functions required for severe illness One-click heart chair position, One-click 30° posture, One-click check position, One-click lowest position, One-button semi-sitting and recumbent button electric CPR.
- The guardrail is not pulled up, the guardrail is not locked, the bed is in a high position for a long time, the casters are not locked, etc., supplemented by light warnings to create a safer care environment;
- Intelligent hospital bed system, nurse station computer, nursing PDA, etc. centrally display the real-time posture of the hospital bed, including backboard angle, legboard angle, lifting height, alarm information, etc., to facilitate the management of patients in special positions;
- The electric 7 basic positions + 9 special position functions for severe cases meet the needs of complex nursing scenarios such as comprehensive and specialized ICU;
- According to different care needs, it can be adapted to static anti-decubitus mattresses, dynamic anti-decubitus mattresses, roll-over mattresses, etc.;
- Optional bed extension, weighing function, back panel X-ray and other functions are available.