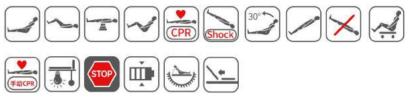

### Feature

| Back Section Adjustable                   |
|-------------------------------------------|
| Foot Section Adjustable                   |
| Height Adjustable                         |
| Trendelenburg                             |
| Reverse Trendelenburg                     |
| Back and Foot Section Adjustable Together |
| ElectricInstant Backrest 30°              |
| One touch Auto-CPR                        |
| One-touch Head-down Lying                 |
| ElectricInstantChairPosition              |
| Back Section X-ray Filming                |
| AbdominalSelf-extension Relief            |
| Manual CPR                                |
| Tilt Left And Right                       |
| Back AngleIndicator                       |
| AngleIndicator tilt                       |
| WeighingSystem                            |
| Alarm Away System                         |
| Angle Display                             |
| Detachable Plastic Bed Surface            |
| Emergency Stop                            |
| Night Light                               |
| Gurdrail Lock/Unlock                      |
|                                           |

## MULTIFUNCTIONAL ELECTRIC NURSING BED

| Feature                                   |
|-------------------------------------------|
| Back Section Adjustable                   |
| Foot Section Adjustable                   |
| Height Adjustable                         |
| Trendelenburg                             |
| Reverse Trendelenburg                     |
| Back and Foot Section Adjustable Together |
| ElectricInstant Backrest 30°              |
| One touch Auto-CPR                        |
| One-touch Head-down Lying                 |
| ElectricInstantChairPosition              |
| Back Section X-ray Filming                |
| AbdominalSelf-extension Relief            |
| Manual CPR                                |
| Tilt Left And Right                       |
| Back AngleIndicator                       |
| AngleIndicator tilt                       |
| WeighingSystem                            |
| Alarm Away System                         |
| Angle Display                             |
| Detachable Plastic Bed Surface            |
| Emergency Stop                            |
| Night Light                               |
| Gurdrail Lock/Unlock                      |
|                                           |

## MULTIFUNCTIONAL ELECTRIC NURSING BED

| Feature                                   |
|-------------------------------------------|
| Back Section Adjustable                   |
| Foot Section Adjustable                   |
| Height Adjustable                         |
| Trendelenburg                             |
| Reverse Trendelenburg                     |
| Back and Foot Section Adjustable Together |
| ElectricInstant Backrest 30°              |
| One touch Auto-CPR                        |
| One-touch Head-down Lying                 |
| ElectricInstantChairPosition              |
| Back Section X-ray Filming                |
| AbdominalSelf-extension Relief            |
| Manual CPR                                |
| Tilt Left And Right                       |
| Back AngleIndicator                       |
| AngleIndicator tilt                       |
| WeighingSystem                            |
| Alarm Away System                         |
| Angle Display                             |
| Detachable Plastic Bed Surface            |
| Emergency Stop                            |
| Night Light                               |
| Gurdrail Lock/Unlock                      |

## MULTIFUNCTIONAL ELECTRIC NURSING BED

| Feature EB                                |
|-------------------------------------------|
| Back Section Adjustable                   |
| Foot Section Adjustable                   |
| Height Adjustable                         |
| Trendelenburg                             |
| Reverse Trendelenburg                     |
| Back and Foot Section Adjustable Together |
| ElectricInstant Backrest 30°              |
| One touch Auto-CPR                        |
| One-touch Head-down Lying                 |
| ElectricInstantChairPosition              |
| Back Section X-ray Filming                |
| AbdominalSelf-extension Relief            |
| Manual CPR                                |
| Tilt Left And Right                       |
| Back AngleIndicator                       |
| AngleIndicator tilt                       |
| WeighingSystem                            |
| Alarm Away System                         |
| Angle Display                             |
| Detachable Plastic Bed Surface            |
| Emergency Stop                            |
| Night Light                               |
| Gurdrail Lock/Unlock                      |
| Lifting Column                            |
| Foot-operated Bed Lifting                 |