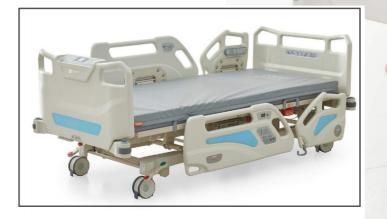

## H03

## Accessories

| Infusion jacks           | 4 pcs | Back-up Battery       | 1set |
|--------------------------|-------|-----------------------|------|
| Rubber                   | 4 pcs | Nursing Remote Holder | 1pcs |
| Adjustable Drainage Hook | 4 pcs | LinearMotor           | 3pcs |
|                          |       |                       |      |