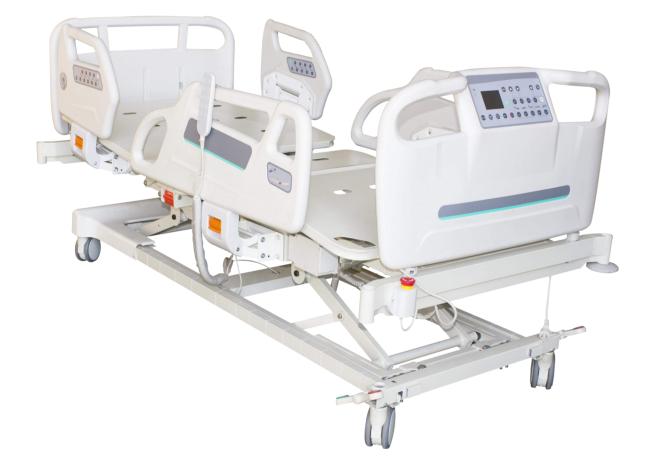

# Basic X Serise Electric hospital bed

## **X05**

**Five-Function Electric Nursing Bed** 