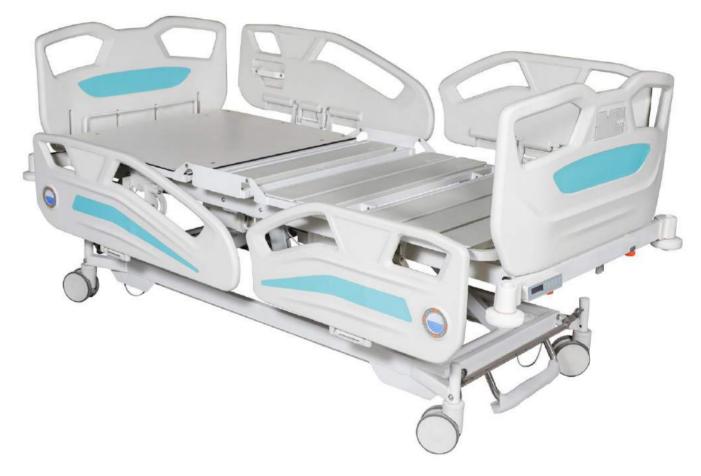

# V03

**Three-Function Electric Nursing Bed** 

Size:2200x1050x465~800mm

## V05

**Five-Function Electric Nursing Bed** 

Size:2200x1050x465~800mm