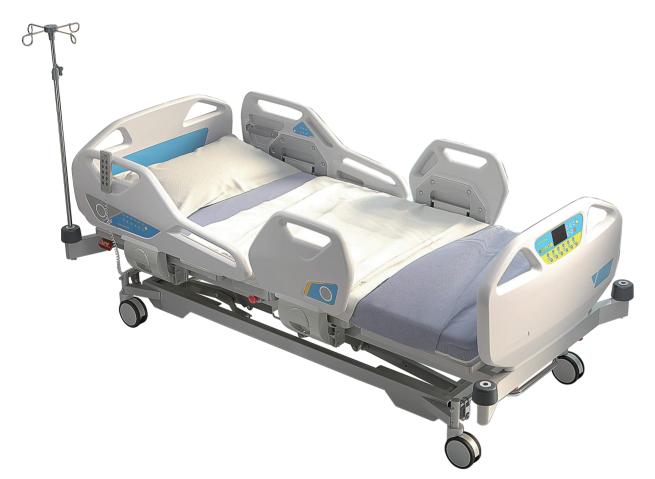

# **Electric care bed** Technology fused with Art

# Basic V Serise Electric hospital bed

# V03

**Three-Function Electric Nursing Bed** 

Size:2200x1050x465~800mm