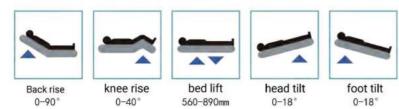

### Technical Parameters

| Mo        | del                 | TT-80     | TT-80B         |
|-----------|---------------------|-----------|----------------|
| Size      | length              | 2130mm    | 2130mm         |
|           | width               | 760mm     | 760mm          |
| Parameter | Highly regulate     | 560~890mm | 560~890mm      |
|           | Back adjustment     | 0-90°     | 0-90°          |
|           | Leg adjustment      | 0-40°     | 0-40°          |
|           | Front and rear tilt | -18°~18°  | -18°~18°       |
| Guardra   | il material         | ABS       | Aluminum alloy |