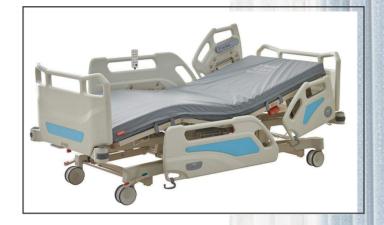

# **X03**

## **Three-Function Electric Nursing Bed**

## Accessories

| ■ Infusion jacks         | 4 pcs | Back-up Battery       | 1set |
|--------------------------|-------|-----------------------|------|
| Rubber                   | 4 pcs | Nursing Remote Holder | 1pcs |
| Adjustable Drainage Hook | 4 pcs | ■ LinearMotor         | 3pcs |