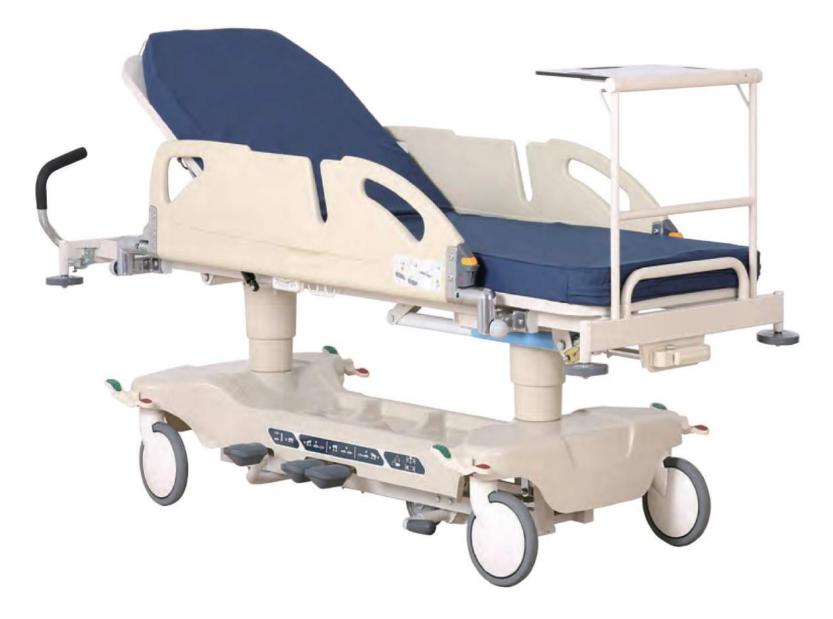

turning at regular intervals;
- Sitting position function, static transfer and transportation function, CPR quick deflation function.





### **BT350A bedside table (for ICU only)**



### DT280Mobile dining table



### **BA136A mobile infusion pole**

### BA973 end of bed writing board





- Dimension:L510\*W510\*H800mm
- Materials: Aluminum alloy pillar, HPL board, Aluminium composite panel for side and backboard
- One cold rolled steel drawer powder coated with silent sliding rails and one sliding cabinet, an opening storage space
- 4pcs noise-free  $\phi$ 60mm casters, 2pcs with brake
- Two towel bars on the two sides of the cabinet
- Color: 4 colors available

### GP342/GP347 Gel pad for prone position





### BA311 sputum suction device hanger





## TT-80

Transshipment Car









### Technical Parameters

| Mo        | del                 | TT-80     | TT-80B         |
|-----------|---------------------|-----------|----------------|
| Size      | length              | 2130mm    | 2130mm         |
|           | width               | 760mm     | 760mm          |
| Parameter | Highly regulate     | 560~890mm | 560~890mm      |
|           | Back adjustment     | 0-90°     | 0-90°          |
|           | Leg adjustment      | 0-40°     | 0-40°          |
|           | Front and rear tilt | -18°~18°  | -18°~18°       |
| Guardra   | il material         | ABS       | Aluminum alloy |





### Rotating guardrail

 The guardrail height is 300mm, which is safer. The guardrail can be placed horizontally and is easy to puncture with the IV stand. The load-bearing capac