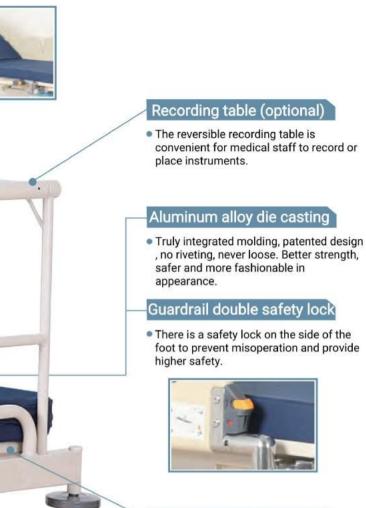

### Guardrail double safety lock

There are double safety locks on the foot side to prevent misoperation and provide better safety.

### Aluminum alloy die-cast joint parts

Integrated molding design, high strength and more fashionable appearance.