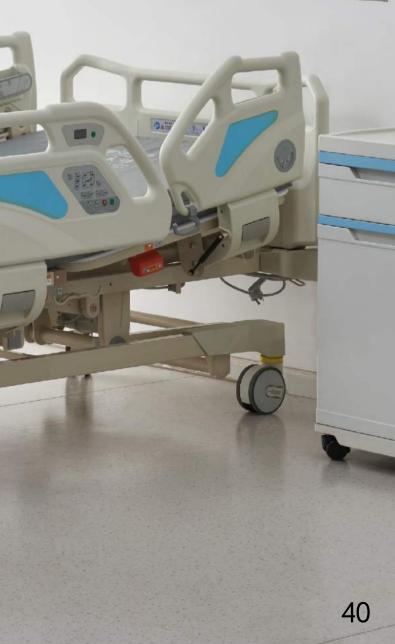

omplex nursing scenarios such as comprehensive and specialized ICU;
- According to different care needs, it can be adapted to static anti-decubitus mattresses, dynamic anti-decubitus mattresses, roll-over mattresses, etc.;
- Optional bed extension, weighing function, back panel X-ray and other functions are available.



position (Fowler position), one-button concave position, one-button head-down supine position, one-button full reset, one-button bed-leaving position, and one-

## SMART SERIES ELECTRIC BED

Interpreting the concept of "patient-centered" and using technological means to make patients feel "patient-centered", smart hospitals also respond warmly to patients' needs and create digital hospital beds and smart wards that are truly patient/bed-centered.







**Q5** 

Q7

Q9





### SUPPORTING MATTRESS

### **Anti-decubitus mattress**

- Special gel material, anti-bedsore function, without the noise disadvantages of traditional air cushions;
- Extend the interval between turning and reducing nursing labor intensity:
- Combined with the gel body positioning pad, prone position ventilation can be achieved.





### **3D anti-mite breathable mattress**

- The mattress is both waterproof and breathable, making it especially suitable for medical environments:
- The bed cover is made of anti-mite fabric, which has a strong anti-mite effect; The 3D material in the inner core of the mattress can be washed, and the mattress
- cover can be cleaned and disinfected, meeting higher medical disinfection requirements in the future.





### **Dynamic bedsore prevention mattres