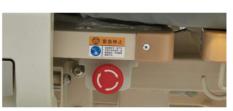

### **Emergency stop**

Improper operation or emergencies can quickly stop the hospital bed.

### Guardrail LED indicator light

Guardrail lowering to prevent

- ▼ One-button emergency stop button ▼ One-button electric CPR and manual CPR
  - 0 0

▼ The corner guardrail at the end of the bed can be used to assist walking