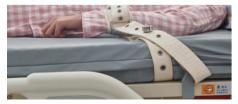

|
|--------------------------|-------|------------------------|-------|
| Rubber                   | 4 pcs | Nursing Remote Holder  | 1pcs  |
| Adjustable Drainage Hook | 4 pcs | ■ LinearMotor          | 3pcs  |
| column motor             | 2 pcs | 3.5Inch Nursing Remote | 1 pcs |
| Weightingsensor          | 4 pcs |                        |       |





# **Smart Series**

## Focus on patient safety

## Promote speedy recovery



### **Functional Details**

End of bed controller



Central guardrail controller

 Battery display + status display + under bed night light

8 - 22ku



Plug-in headboard + automatic

lock + one-hand unlock

- Built-in storage box (glasses, mobile phone) in the guardrail
- Back angle display
- Left and right mattress limiters and bed surface restraint handles



TENTE central control casters (anti-static)



Restraint handle under bed

- ▼ The back panel is X-ray transparent ↓ Bed end extension



 Controller and handheld controller outside the middle guardrail



▼ Safety warning system at the end of the bed + night light behind the bed



Bed tilt angle display



Low-position drainage hooks under • the bed and high-position drainage hooks on the bed guardrails



- Early rehabilitation
  - ▼ Back guardrail (to assist in getting in and out of bed)







 Low bed position (bed 450mm) above ground)





 The effective protection height of guardrail is 430mm



pinching feet

Caster cable pusher (to prevent crushing of power cables)





### Bed surface height indication (low green + high yellow)

### Guardrail LED indicator light

Guardrail low