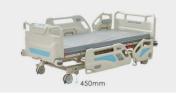

 Low bed position (bed 450mm) above ground)

 The effective protection height of guardrail is 430mm

pinching feet

Caster cable pusher (to prevent crushing of power cables)