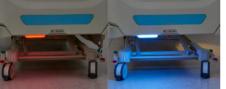

### Guardrail LED indicator light

Guardrail lowering to prevent

- ▼ One-button emergency stop button ▼ One-button electric CPR and manual CPR
  - 0 0

▼ The corner guardrail at the end of the bed can be used to assist walking