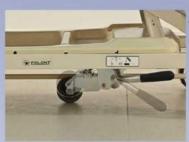

### Central control casters

 It adopts resin casters with a diameter of 200mm and has central locking pedals on all four corners to facilitate operation by medical staff.

### Center Fifth Wheel System

It adopts silent casters with a diameter of 125mm. Through the operating lever, it can be flexibly switched between the "straight" and "free" states. The joystick is 50mm above the ground for better passability.