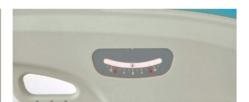

### **Functional Details**

End of bed controller

Central guardrail controller

 Battery display + status display + under bed night light

8 - 22ku

Plug-in headboard + automatic

lock + one-hand unlock

- Built-in storage box (glasses, mobile phone) in the guardrail
- Back angle display
- Left and right mattress limiters and bed surface restraint handles