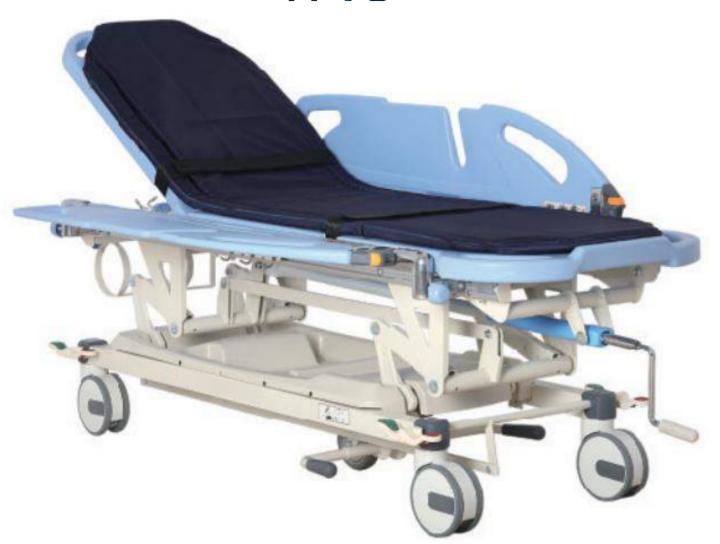

## **TT-70**

**Transshipment Car** 

### **Bed Body Material**

The bed body is made of high-quality steel + powder coating process. The bed surface is made of PP blow molding.

### Rotating guardrail

The guardrail can be placed horizontally, making it easy to puncture the drip stand. It has a load-bearing capacity of 10kg and a T-shaped design that can fix the catheter and play an antislip role.

### **Back lifting function**

The height of the bed can be adjusted via the hand crank.

Height adjustment range 510-

Operate the control handle to adjust the silent gas spring to realize the back angle lifting function

### Transfer mattress

Made of high-tech waterproof and anti-static fabric, washable and easy to clean. The overall design has a 3-stage structure, and only one person is needed to transport the patient.

Back rise 510-850mm **Back rise** 0-70°

850mm

central locking pedals at all four corners for easy operation by medical staff.

**Central control silent** 

### Back panel angle display

There is an angle display on the guardrail, which allows you to visually see the angle of the backboard, making it easier for medical staff to observe angle changes.

### casters Diameter 150mm. It has resin double-sided casters and central

**FEATURES** 

### Center fifth wheel

Through the operating lever, the cart can be flexibly switched between "straight" and "free" states. It is easier to control the direction by going straight.

### Tray

The tray is divided into two parts with different sizes and depths, and is equipped with multiple leakage holes, making it easy to use and clean. The load capacity is 10kg.

### Guardrail double safety lock

There are double safety locks on the foot side to prevent misoperation and provide better safety.

### Aluminum alloy die-cast joint parts

Integrated molding design, high strength and more fashionable appearance.

### Oxygen bottle storage rack

It can hold up to 7L oxygen bottles. When not in use, it can be stored under the back panel for convenience and safety.

TT-70

| Product number      |                              | TT-70                                                   | TT-70B                |
|---------------------|------------------------------|---------------------------------------------------------|-----------------------|
| Basic dimensions    | Bed board length             | 1930mm                                                  |                       |
|                     | bed board width              | 645mm                                                   |                       |
|                     | Back lift                    | 0-70°                                                   |                       |
|                     | Height lift                  | 510-850                                                 |                       |
| safe operating load |                              | 170kg                                                   |                       |
| main material       | frame                        | Aluminum alloy pressing and high<br>quality steel       | High quality steel    |
|                     | guardrail                    | Aluminum alloy pressing and PP resin integrated molding | Metal/stainless steel |
|                     | bed board                    | PP resin one-piece molding                              |                       |
|                     | Mattress                     | polyurethane foam                                       |                       |
| casters             | Central control double sided | Diameter 150mm                                          |                       |