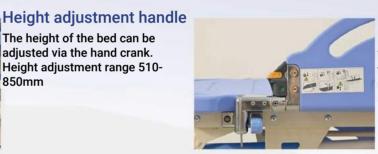

### **Back lifting function**

The height of the bed can be adjusted via the hand crank.

Height adjustment range 510-

Operate the control handle to adjust the silent gas spring to realize the back angle lifting function

Back rise 510-850mm **Back rise** 0-70°

850mm

central locking pedals at all four corners for easy operation by medical staff.

**Central control silent** 