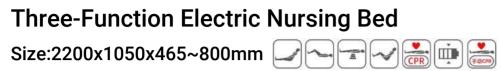

| •     | •   |
| •    | _     | _   |
| 0    | 0     | 0   |
| _    | _     | -   |
| •    | •     | •   |
|      |       | 1   |



# H05





## H05B

(II

1set

1pcs

4pcs





## Accessories

| Infusion jacks           | 4 pcs | Back-up Battery       |
|--------------------------|-------|-----------------------|
| Rubber                   | 4 pcs | Nursing Remote Holder |
| Adjustable Drainage Hook | 4 pcs | ■ LinearMotor         |
| End of bed control panel | 1pcs  |                       |

## Accessories

| Infusion jacks           | 4 pcs | Back-up Battery       | 1set |
|--------------------------|-------|-----------------------|------|
| Rubber                   | 4 pcs | Nursing Remote Holder | 1pcs |
| Adjustable Drainage Hook | 4 pcs | ■ LinearMotor         | 4pcs |

## H03





## Accessories

| Infusion jacks           | 4 pcs | Back-up Battery       | 1set |
|--------------------------|-------|-----------------------|------|
| Rubber                   | 4 pcs | Nursing Remote Holder | 1pcs |
| Adjustable Drainage Hook | 4 pcs | LinearMotor           | 3pcs |
|                          |       |                       |      |

## MULTIFUNCTIONAL ELECTRIC NURSING BED

| Feature                                   |
|-------------------------------------------|
| Back Section Adjustable                   |
| Foot Section Adjustable                   |
| Height Adjustable                         |
| Trendelenburg                             |
| Reverse Trendelenburg                     |
| Back and Foot Section Adjustable Together |
| ElectricInstant Backrest 30°