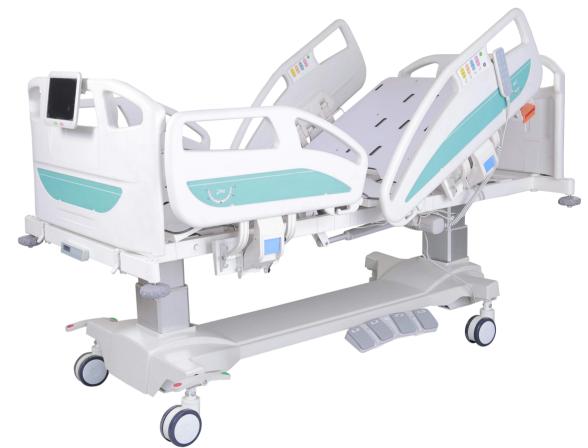

# STK Series Electric Nursing Bed

# **STK** |Electric Nursing Bed

## **EB07A**

**Critical Care Electric Care Bed** Size:2270x1085x500~900mm

CPR 0 0 I Zero