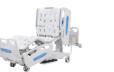

# Basic V Serise Electric hospital bed

# V03

**Three-Function Electric Nursing Bed** 

Size:2200x1050x465~800mm

## V05

**Five-Function Electric Nursing Bed** 

Size:2200x1050x465~800mm