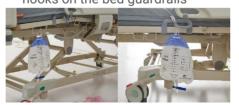

Bed tilt angle display

Low-position drainage hooks under • the bed and high-position drainage hooks on the bed guardrails

- Early rehabilitation
  - ▼ Back guardrail (to assist in getting in and out of bed)