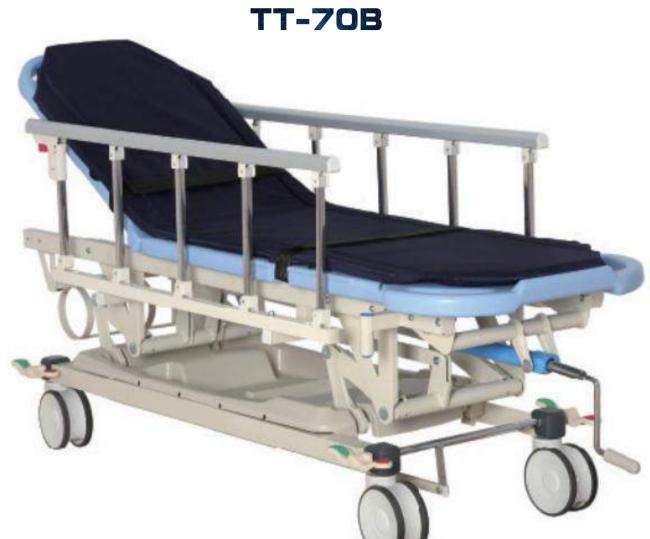

## TT-80

Transshipment Car

### Technical Parameters

| Mo        | del                 | TT-80     | TT-80B         |
|-----------|---------------------|-----------|----------------|
| Size      | length              | 2130mm    | 2130mm         |
|           | width               | 760mm     | 760mm          |
| Parameter | Highly regulate     | 560~890mm | 560~890mm      |
|           | Back adjustment     | 0-90°     | 0-90°          |
|           | Leg adjustment      | 0-40°     | 0-40°          |
|           | Front and rear tilt | -18°~18°  | -18°~18°       |
| Guardra   | il material         | ABS       | Aluminum alloy |

### Rotating guardrail

 The guardrail height is 300mm, which is safer. The guardrail can be placed horizontally and is easy to puncture with the IV stand. The load-bearing capacity is 10kg. Concave design, can fix the catheter , anti-slip effect

### Mattress

 It adopts a 70mm thick, waterproof and breathable mattress, making it more comfortable for patients to lie flat.

### bed board

• The bed board is made of Compact Laminate material to ensure strength. Can shoot X-Ray (optional)

### Back lifting function

• Operate the control handle to control the silent gas spring to achieve stepless lifting and lowering of the back plate. Double gas spring, higher safety

### Central control casters

 It adopts resin casters with a diameter of 200mm and has central locking pedals on all four corners to facilitate operation by medical staff.

### Center Fifth Wheel System

It adopts silent casters with a diameter of 125mm. Through the operating lever, it can be flexibly switched between the "straight" and "free" states. The joystick is 50mm above the ground for better passability.

### Product Features

### Intelligent weighing system

• LCD display, safety position weighing function, error 0.01kg. (Optional)

### Imported hydraulic cylinder

 Using American practical power and double columns, it is more reliable and quiet, ensuring patient safety.