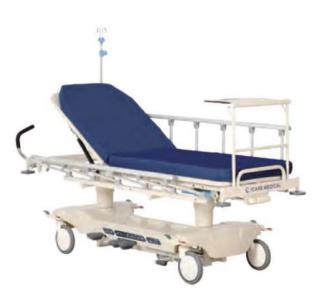

ing at regular intervals;
- Sitting position function, static transfer and transportation function, CPR quick deflation function.





### **BT350A bedside table (for ICU only)**



### DT280Mobile dining table



### **BA136A mobile infusion pole**

### BA973 end of bed writing board





- Dimension:L510\*W510\*H800mm
- Materials: Aluminum alloy pillar, HPL board, Aluminium composite panel for side and backboard
- One cold rolled steel drawer powder coated with silent sliding rails and one sliding cabinet, an opening storage space
- 4pcs noise-free  $\phi$ 60mm casters, 2pcs with brake
- Two towel bars on the two sides of the cabinet
- Color: 4 colors available

### GP342/GP347 Gel pad for prone position





### BA311 sputum suction device hanger





## TT-80

Transshipment Car









### Technical Parameters

| Mo        | del                 | TT-80     | TT-80B         |
|-----------|---------------------|-----------|----------------|
| Size      | length              | 2130mm    | 2130mm         |
|           | width               | 760mm     | 760mm          |
| Parameter | Highly regulate     | 560~890mm | 560~890mm      |
|           | Back adjustment     | 0-90°     | 0-90°          |
|           | Leg adjustment      | 0-40°     | 0-40°          |
|           | Front and rear tilt | -18°~18°  | -18°~18°       |
| Guardra   | il material         | ABS       | Aluminum alloy |





### Rotating guardrail

 The guardrail height is 300mm, which is safer. The guardrail can be placed horizontally and is easy to puncture with the IV stand. The load-bearing capacity