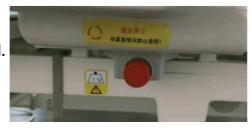

### **Emergency stop**

Improper operation or emergencies can quickly stop the hospital bed.