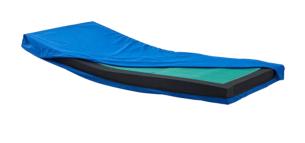

### Mattress

 It adopts a 70mm thick, waterproof and breathable mattress, making it more comfortable for patients to lie flat.