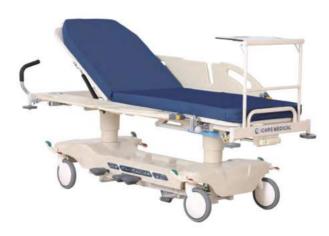

rning at regular intervals;
- Sitting position function, static transfer and transportation function, CPR quick deflation function.





### **BT350A bedside table (for ICU only)**



### DT280Mobile dining table



### **BA136A mobile infusion pole**

### BA973 end of bed writing board





- Dimension:L510\*W510\*H800mm
- Materials: Aluminum alloy pillar, HPL board, Aluminium composite panel for side and backboard
- One cold rolled steel drawer powder coated with silent sliding rails and one sliding cabinet, an opening storage space
- 4pcs noise-free  $\phi$ 60mm casters, 2pcs with brake
- Two towel bars on the two sides of the cabinet
- Color: 4 colors available

### GP342/GP347 Gel pad for prone position





### BA311 sputum suction device hanger





## TT-80

Transshipment Car









### Technical Parameters

| Mo        | del                 | TT-80     | TT-80B         |
|-----------|---------------------|-----------|----------------|
| Size      | length              | 2130mm    | 2130mm         |
|           | width               | 760mm     | 760mm          |
| Parameter | Highly regulate     | 560~890mm | 560~890mm      |
|           | Back adjustment     | 0-90°     | 0-90°          |
|           | Leg adjustment      | 0-40°     | 0-40°          |
|           | Front and rear tilt | -18°~18°  | -18°~18°       |
| Guardra   | il material         | ABS       | Aluminum alloy |





### Rotating guardrail

 The guardrail height is 300mm, which is safer. The guardrail can be placed horizontally and is easy to puncture with the IV stand. The load-bearing capacit