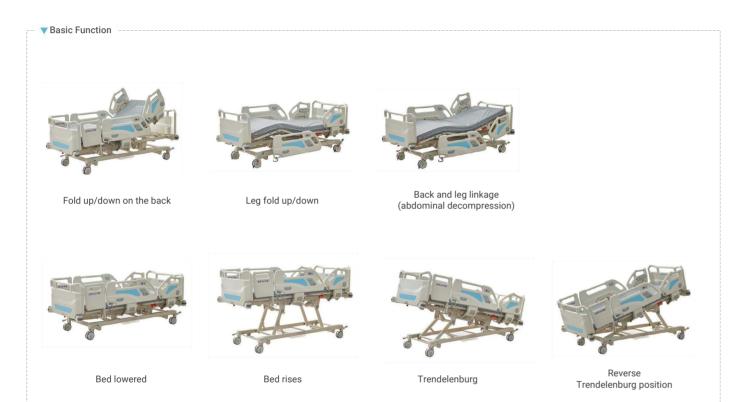

### Basic functionality:

Fold up/down on the back, Leg fold up/down, Back and leg linkage (abdominal decompression), Bed lowered, Bed rises, Trendelenburg, Reverse Trendelenburg position, One-button electric CPR, manual CPR (emergency lowering of the back).