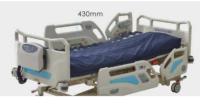

 Low bed position (bed 450mm) above ground)

 The effective protection height of guardrail is 430mm

pinching feet

Caster cable pusher (to prevent crushing of power cables)