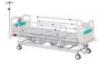

## **X05**

**Five-Function Electric Nursing Bed** 

## Accessories

| Infusion jacks           | 4 pcs | Back-up Battery       | 1set |
|--------------------------|-------|-----------------------|------|
| Rubber                   | 4 pcs | Nursing Remote Holder | 1pcs |
| Adjustable Drainage Hook | 4 pcs | LinearMotor           | 4pcs |