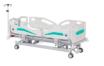

-----------------------------------------------------------------------------------------------------------|----------------------------|-------------|--|
| Add: No. 1106, 11/F, Building 2, East East, Haichao Hui Phase I, Jinan District, China<br>(Shandong) Free Trade Pilot Zone |                            |             |  |
| Nebsite : Http//: www.sentekgroup.co<br>E-mail : frank@sentekmedical.com                                                   | m<br>Mobile : +86 157 0129 | 6544 SENTEK |  |
| If the product specifications have changed,<br>it will not be notified separately.                                         | ISO 13485                  |             |  |

# **Electric care bed** Technology fused with Art





# CONTENTS

Basic V Serise • 01-06







Basic X Serise • 07-12







Basic H Serise • 13-18













STK EB-B Serise • 27-30









**TT Serise** 











# Basic V Serise Electric hospital bed

# V03

**Three-Function Electric Nursing Bed** 

Size:2200x1050x465~800mm

## V05

**Five-Function Electric Nursing Bed** 

Size:2200x1050x465~800mm



## Accessories

| Infusion jacks           | 4 pcs | Back-up Battery       | 1set |
|--------------------------|-------|-----------------------|------|
| Rubber                   | 4 pcs | Nursing Remote Holder | 1pcs |
| Adjustable Drainage Hook | 4 pcs | LinearMotor           | 3pcs |

## Accessories



03





| ■ LinearMotor 4pcs         |  |
|----------------------------|--|
| Nursing Remote Holder 1pcs |  |
| Back-up Battery 1set       |  |

# V07

## **Five-Function Electric Nursing Bed**

Size:2200