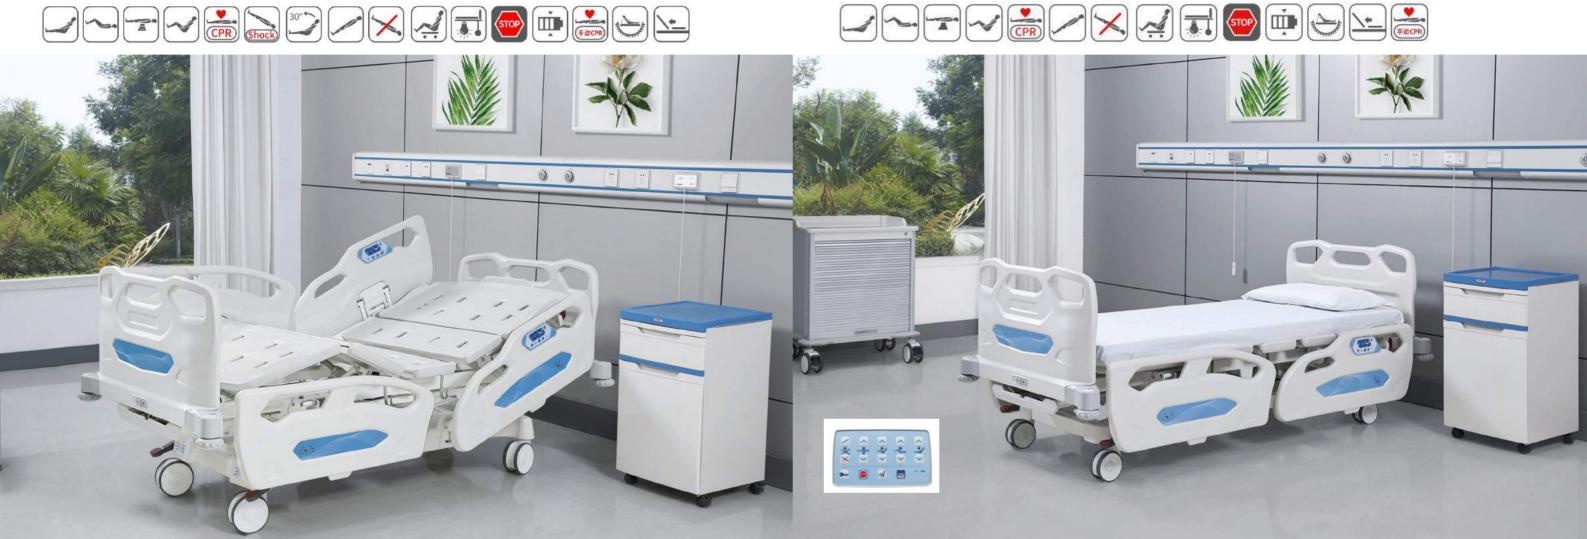

# CONTENTS

Basic V Serise • 01-06

Basic X Serise • 07-12

Basic H Serise • 13-18

STK EB-B Serise • 27-30

**TT Serise** 

# Basic V Serise Electric hospital bed

# Basic X Serise Electric hospital bed

# STK Series Electric Nursing Bed