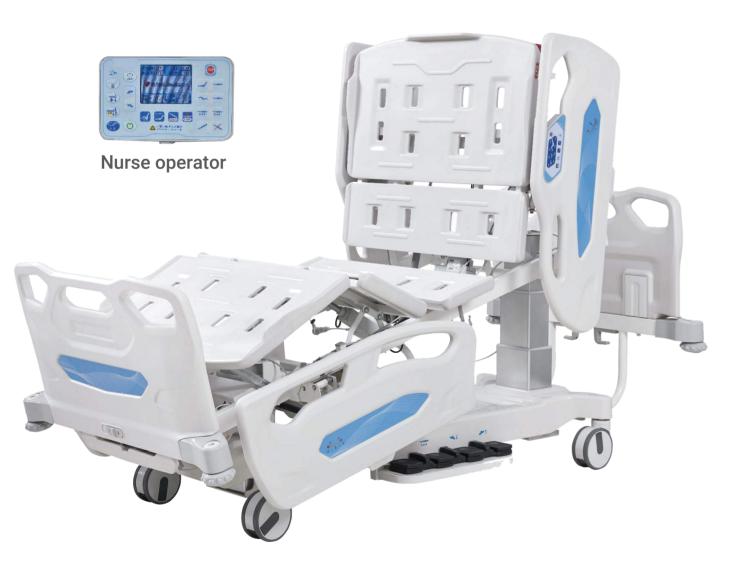

# STK Series Electric Nursing Bed

# **STK** |Electric Nursing Bed

## **EB07A**

**Critical Care Electric Care Bed** Size:2270x1085x500~900mm

CPR 0 0 I Zero

## **EB07**

**Critical Care Electric Care Bed** 

Size:2270x1085x500~900mm