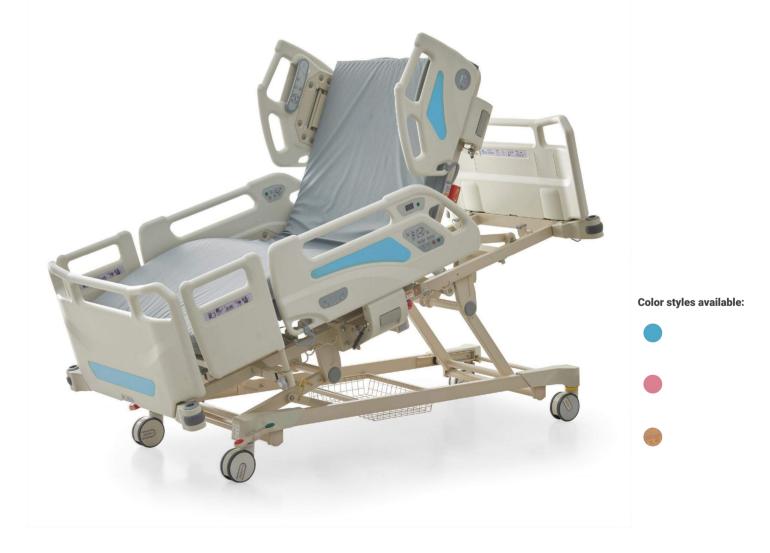

# **Electric care bed** Technology fused with Art

# CONTENTS

Basic V Serise • 01-06

Basic X Serise • 07-12

Basic H Serise • 13-18

STK EB-B Serise • 27-30

**TT Serise** 