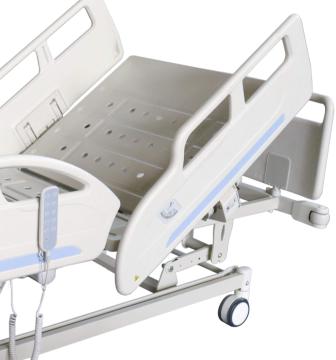

# V03

**Three-Function Electric Nursing Bed** 

Size:2200x1050x465~800mm

## V05

**Five-Function Electric Nursing Bed** 

Size:2200x1050x465~800mm

## **Five-Function Electric Nursing Bed**

Size:2200x1050x465~800mm