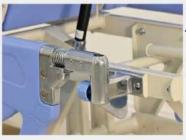

### **Back lifting function**

The height of the bed can be adjusted via the hand crank.

Height adjustment range 510-

Operate the control handle to adjust the silent gas spring to realize the back angle lifting function

Back rise 510-850mm **Back rise** 0-70°

850mm

central locking pedals at all four corners for easy operation by medical staff.

**Central control silent** 