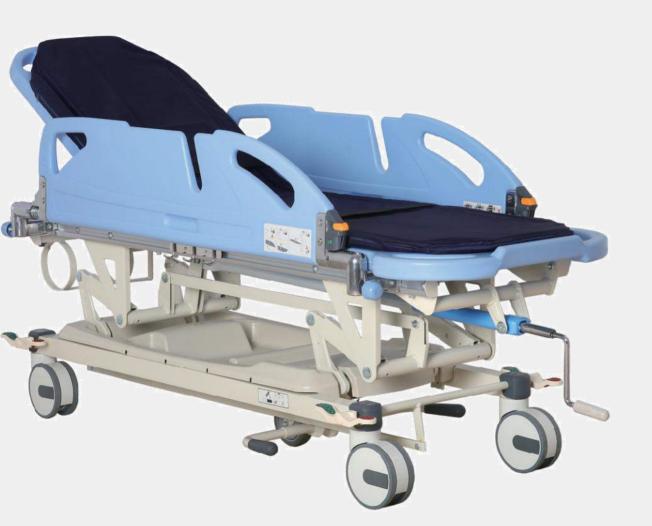

## TT-80

Transshipment Car

### Technical Parameters

| Mo        | del                 | TT-80     | TT-80B         |
|-----------|---------------------|-----------|----------------|
| Size      | length              | 2130mm    | 2130mm         |
|           | width               | 760mm     | 760mm          |
| Parameter | Highly regulate     | 560~890mm | 560~890mm      |
|           | Back adjustment     | 0-90°     | 0-90°          |
|           | Leg adjustment      | 0-40°     | 0-40°          |
|           | Front and rear tilt | -18°~18°  | -18°~18°       |
| Guardra   | il material         | ABS       | Aluminum alloy |

### Rotating guardrail

 The guardrail height is 300mm, which is safer. The guardrail can be placed horizontally and is easy to puncture with the IV stand. The load-bearing capacity is 10kg. Concave design, can fix the catheter , anti-slip effect

### Mattress

 It adopts a 70mm thick, waterproof and breathable mattress, making it more comfortable for patients to lie flat.

### bed board

• The bed board is made of Compact Laminate material to ensure strength. Can shoot X-Ray (optional)

### Back lifting function

• Operate the control handle to control the silent gas spring to achieve stepless lifting and lowering of the back plate. Double gas spring, higher safety

### Central control casters

 It adopts resin casters with a diameter of 200mm and has central locking pedals on all four corners to facilitate operation by medical staff.

### Center Fifth Wheel System

It adopts silent casters with a diameter of 125mm. Through the operating lever, it can be flexibly switched between the "straight" and "free" states. The joystick is 50mm above the ground for better passability.