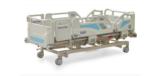

# STK Series Electric Nursing Bed

# **STK** |Electric Nursing Bed

## **EB07A**

**Critical Care Electric Care Bed** Size:2270x1085x500~900mm

CPR 0 0 I Zero

## **EB07**

**Critical Care Electric Care Bed** 

Size:2270x1085x500~900mm