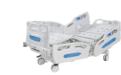

-----------------------------------------------------------------------|----------------------------|-------------|--|
| Add: No. 1106, 11/F, Building 2, East East, Haichao Hui Phase I, Jinan District, China<br>(Shandong) Free Trade Pilot Zone |                            |             |  |
| Nebsite : Http//: www.sentekgroup.co<br>E-mail : frank@sentekmedical.com                                                   | m<br>Mobile : +86 157 0129 | 6544 SENTEK |  |
| If the product specifications have changed,<br>it will not be notified separately.                                         | ISO 13485                  |             |  |

# **Electric care bed** Technology fused with Art





# CONTENTS

Basic V Serise • 01-06







Basic X Serise • 07-12







Basic H Serise • 13-18













STK EB-B Serise • 27-30









**TT Serise** 











# Basic V Serise Electric hospital bed

# V03

**Three-Function Electric Nursing Bed** 

Size:2200x1050x465~800mm

## V05

**Five-Function Electric Nursing Bed** 

Size:2200x1050x465~800mm



## Accessories

| Infusion jacks           | 4 pcs | Back-up Battery       | 1set |
|--------------------------|-------|-----------------------|------|
| Rubber                   | 4 pcs | Nursing Remote Holder | 1pcs |
| Adjustable Drainage Hook | 4 pcs | LinearMotor           | 3pcs |

## Accessories



03





| ■ LinearMotor 4pcs         |  |
|----------------------------|--|
| Nursing Remote Holder 1pcs |  |
| Back-up Battery 1set       |  |

# V07

## **Five-Function Electric Nursing Bed**

Size:2200x1050x465~800mm





## Accessories