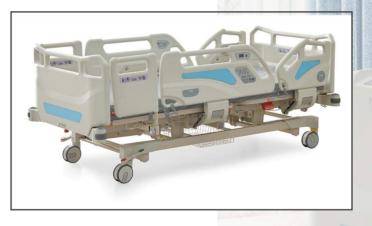

# H05

## Accessories

| Infusion jacks           | 4 pcs | Back-up Battery       |
|--------------------------|-------|-----------------------|
| Rubber                   | 4 pcs | Nursing Remote Holder |
| Adjustable Drainage Hook | 4 pcs | ■ LinearMotor         |
| End of bed control panel | 1pcs  |                       |