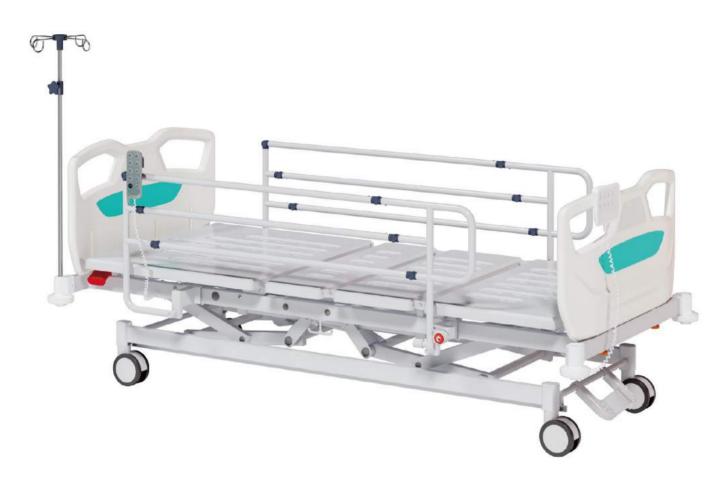

ic Bed Surface            |
| Emergency Stop                            |
| Night Light                               |
| Gurdrail Lock/Unlock                      |
|                                           |

| X05B | X05   | X03 |
|------|-------|-----|
| •    | •     | •   |
| •    | •     | •   |
| •    | •     | •   |
| •    | •     | _   |
| •    | •     | -   |
| •    | •     | •   |
| -    | -     | -   |
| •    | •     | •   |
| -    | _<br> | -   |
| -    |       | -   |
| 0    | 0     | -   |
| 0    | 0     | -   |
| •    | •     | 0   |
| -    |       | -   |
| •    | •     | •   |
| •    | •     |     |
| 0    | 0     | _   |
| •    | •     | •   |
| •    | _     | _   |
| 0    | 0     | 0   |
| _    | _     | -   |
| •    | •     | •   |
|      |       | 1   |



# H05





## H05B

(II

1set

1pcs

4pcs





## Accessories

| Infusion jacks           | 4 pcs | Back-up Battery       |
|--------------------------|-------|-----------------------|
| Rubber                   | 4 pcs | Nursing Remote Holder |
| Adjustable Drainage Hook | 4 pcs | ■ LinearMotor         |
| End of bed control panel | 1pcs  |                       |

## Accessories

| Infusion jacks           | 4 pcs | Back-up Battery       | 1set |
|--------------------------|-------|-----------------------|------|
| Rubber                   | 4 pcs | Nursing Remote Holder | 1pcs |
| Adjustable Drainage Hook | 4 pcs | ■ LinearMotor         | 4pcs |

## H03





## Accessories

| Infusion jacks           | 4 pcs | Back-up Battery       | 1set |
|--------------------------|-------|-------------------