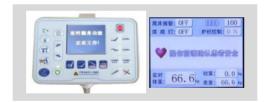

### Real-time displayofoperationaldata

The nurse operator is equipped with a 3.5-inch nursing remote, which can display operating position data and actual operation inreal weight etc.